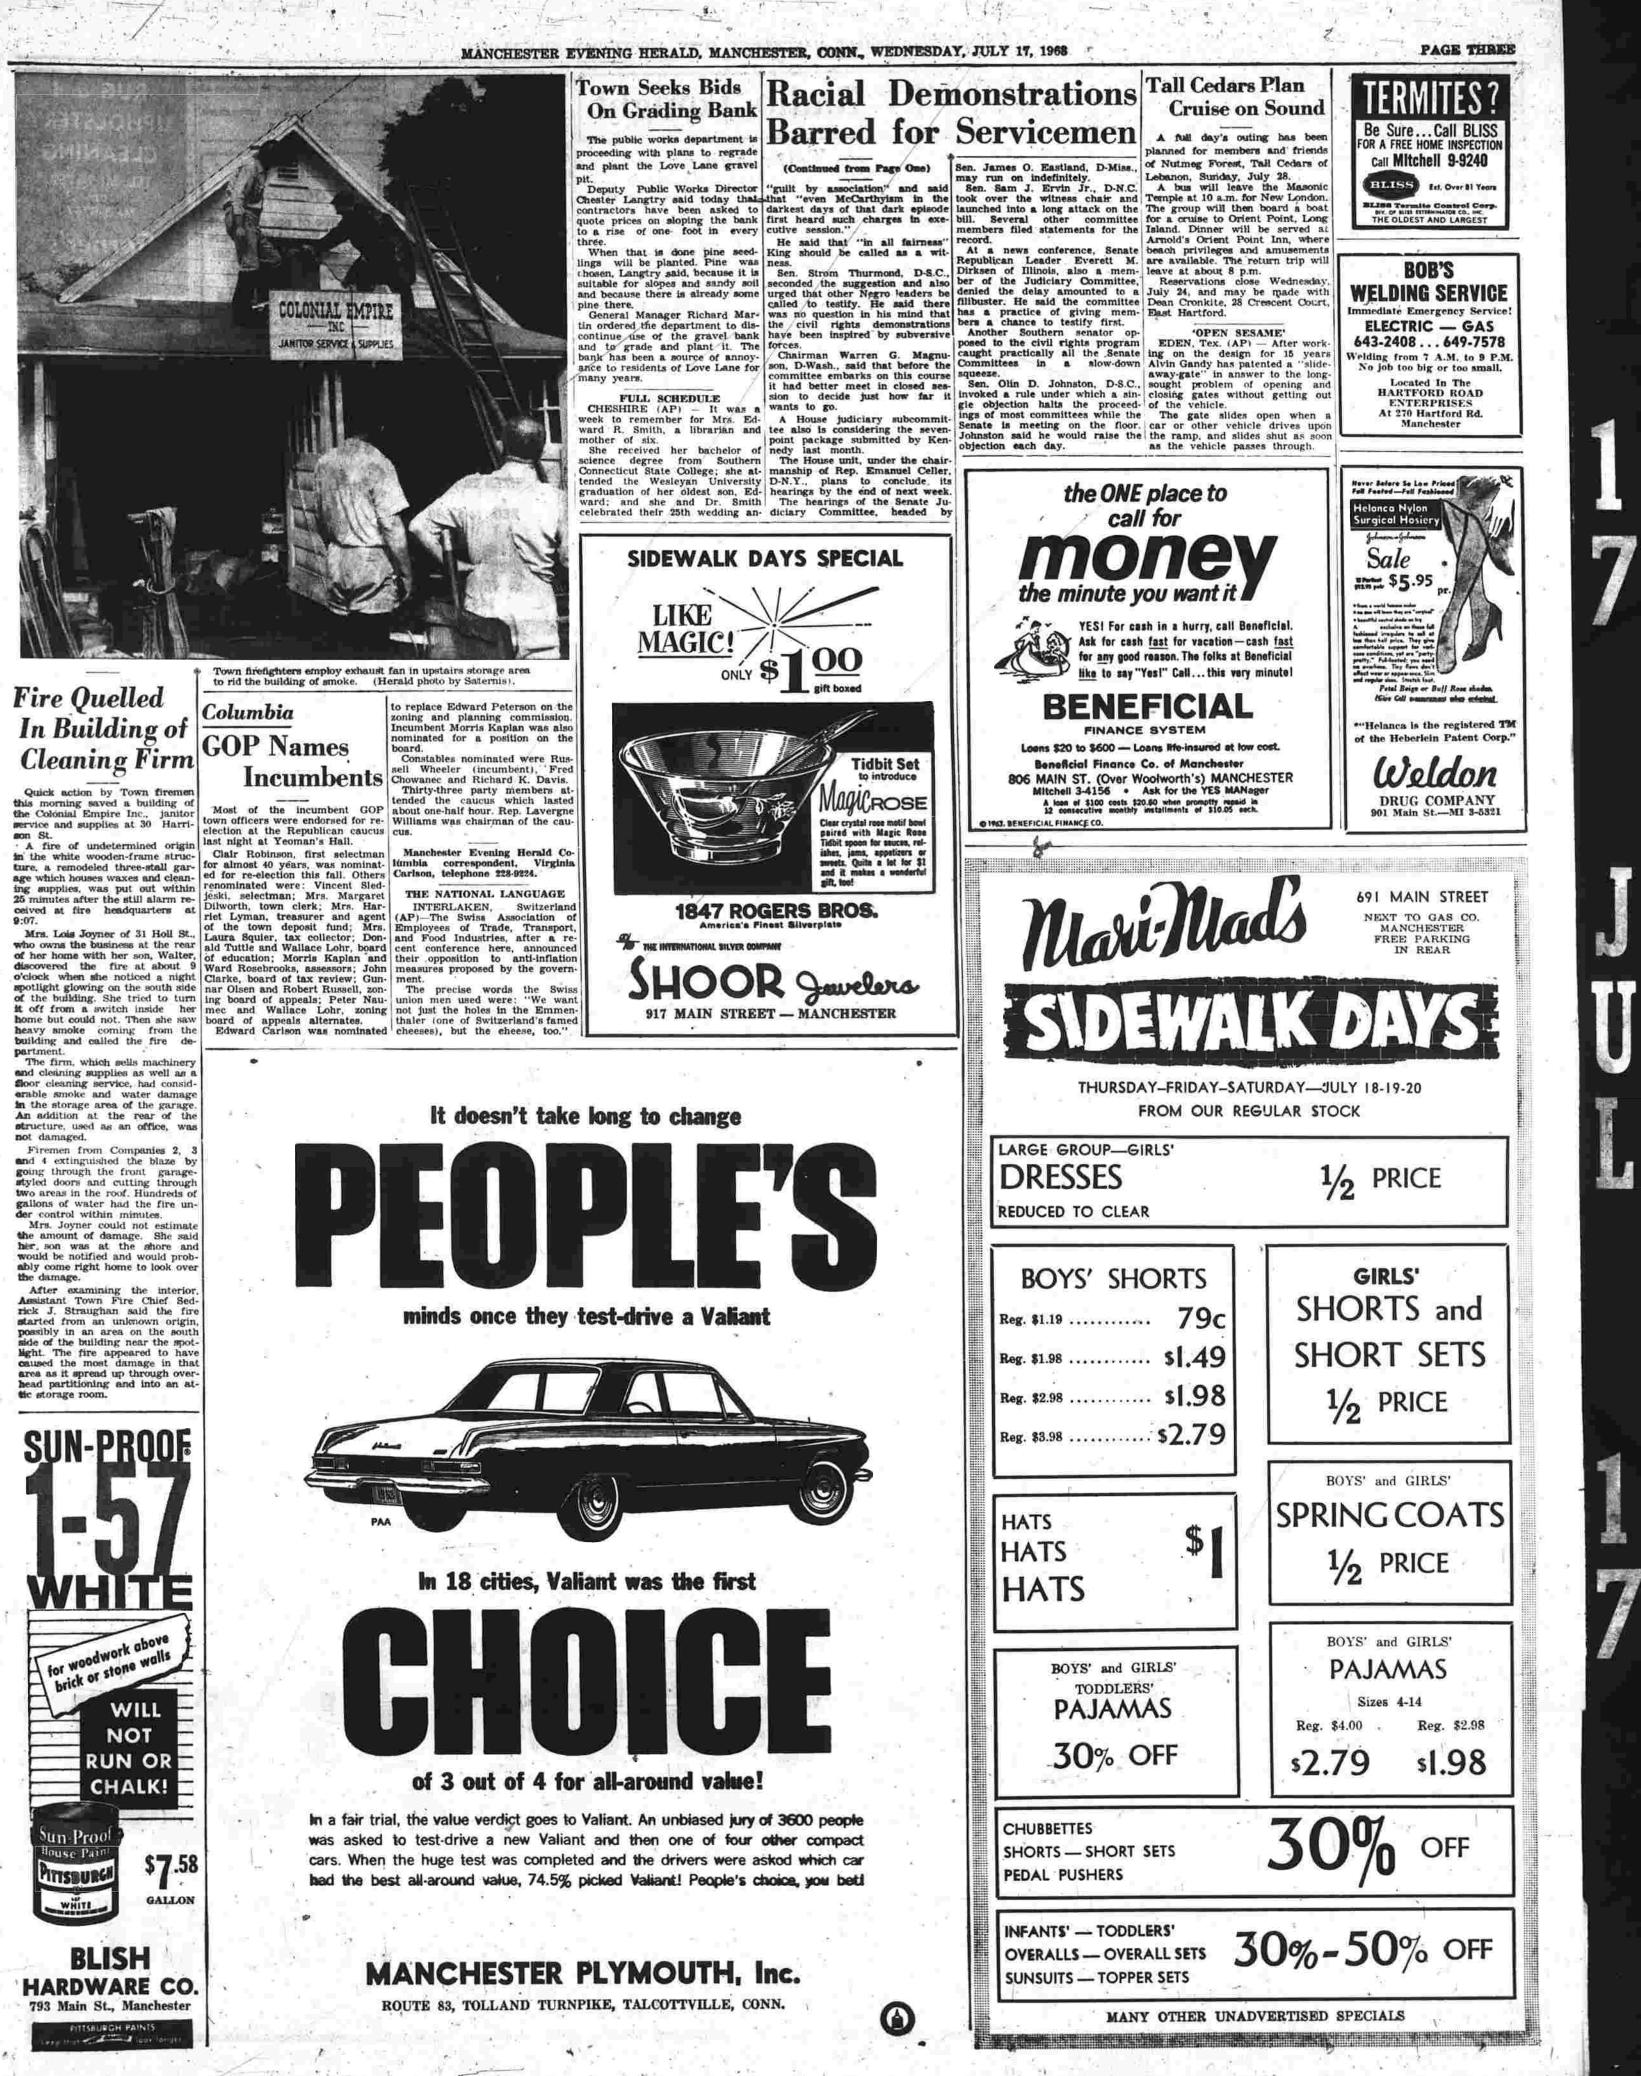

# About Town Tourists Worship at Mission,

Mise Edisabeth A. McLagan, daughter of Mr. and Mra Richard honors list i Upsail College, East Orange, N.J., for the spring se-moster. She is majoring in so-ordogy and will enter her so that 1962 graduate of Manchester High School. The DAV Autiliary will have a brief business meeting tomorrow at 6 p.m. at the home of Mra Florence Streeter, 63 Starkweath St. There will be a pionic sup- snapshots to delight their families prehensile toes. per after the meeting. The board of Christian educa-tion of Trinity Covenant Church Weil meet the sector of th will meet tomorrow at 7:30 p.m. at the church. There will be no midweek service. Nine Delegates To Attend Confab Nine members of the Legion at the Attender of the Legion which opens Thursday at 9 a.m. at Hartford. The Legion will meet the Statler Hilton Hotel and Representatives of the Manchester to result! il meet tomorrow at 7:30 p.m. of Baja California. An were or Datey manager to uservice in the church. There will be no ighted with the long Pacific roll-ers except Alan Baxter, who ar-gued all the way to Ensenada home some of the mountain of ill meet tomorrow at 7:30 p.m. of Baja California. All were de- Daley managed to find a gift Auxiliary are Mrs. Wilber de, president: Miss Barbara Mett, Mrs. Edward Walters, Leon Bradley, Mrs. Bessie the fights. Kat-Hent, Mrs. Joseph F. Wallott, Hent Bacing the bolt of sources in the bolt of sources in the bolt of sources and is an assistant and ken Spector, for the use of the bolt attennoon arrival at The early afternoon arrival at the prescott, Ariz, gave time for a kauskas again exercised his entre-the bolt of sources in the bolt of sources and is an assistant and ken Spector, for the use of the bolt attennoon arrival at the prescott, Ariz, gave time for a kauskas again exercised his entre-the bolt of sources in the bolt of sources in the for a trist attennoon brought the bolt of the Aussichts again exercised his entre-d. Mrs. Theodore drs. M. C. Hall-to less enterprising tourists. Wal-ter Hudson was given a wine-skin. Model of the bore added to the Model of the ter Hudson was given a wine-skin, fortunately empty, by the Mexican Most of the boys added to the entleman who had just emptied treasure trove of souvenirs, with