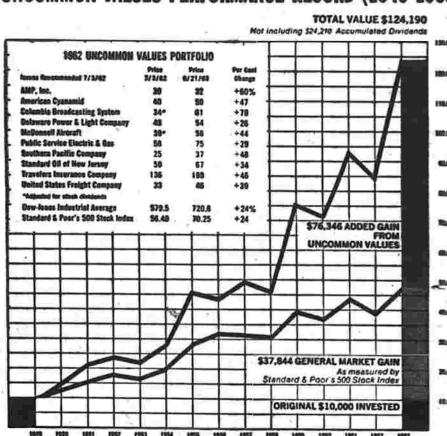

UNCOMMON VALUES PERFORMANCE RECORD (1949-1963)

## WHAT ABOUT PAST PERFORMANCE?

Shearson would not suggest that you in- period of generally rising security prices, vest in its 1963 UNCOMMON VALUES would be \$76.346. (This takes no account portfolio without making available for your of commissions, capital gains taxes, or inspection the record of 14 previous edi- accumulated dividends.) The chart also tions. This shows that in 11 out of 14 years details what has happened to the 1962 the UNCOMMON VALUES IN COMMON UNCOMMON VALUES recommendations. STOCKS as a group have outperformed the market averages. There is, of course, demonstrates Shearson's continuing comto assurance that the 1963 selections - mitment to firsthand security research. individually or as a group - will do as well as previous editions.

client who made an initial investment of UES IN COMMON STOCKS is ready now \$10,000 in the first UNCOMMON VALUES and can help you be better informed about portfolio published in 1949, and who ad- today's market. Let one of Wall Street's usted his holdings each year to conform most respected research departments to the new list, would now have a portfolio provide you with clear-cut recommendation worth \$124,190. A \$10,000 investment tions that you can take action on. Use the which performed equally as well as the coupon below to get your free copy of Standard & Poor's 500 Stock Index in the shearson, Hammill's 1963 UNCOMMON values in COMMON STOCKS, with no \$47.844. Thus the added gain of the UN- obligation. Send it today.

This publication of the complete record GET YOUR COPY NOW Consider the record charted above: a The newest edition of UNCOMMON VAL-

COMMON VALUES portfolio, during