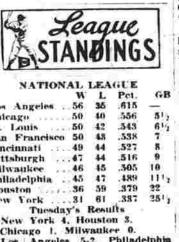

are the ex-of the season. Rockville bunched

Action in the red hot Zone I-A American Legion baseball race continues tonight with a full three-game schedule. Cov-entry visits Manchester – a 6 o'clock date at Mt. Nebo, South Windsor is at Rockville and Wethersfield at Stafford Springs. Last night Rockville, moved: closer to the Zone championship as Jummy Martello hurled a no-hit 4-0 victory ver Wethersfield in the tourth on four walks a bunt that went for a single and a cold hit up the middle. 1 Washington (Barber 12-6) at Manchester is the closer to the leaders, one game back. Manchester with Jim Toomey Cov-

scoring Woods fanned Keeney for buddy, Keeney, the starting hurl- Chicago I. Milwaukee 0.







2B Wars SB Hemenway

Kreney P.B. Freimar, Hemenwäs U. Miney, Oberhefskie I. Marshall



New York (Stallard 3-7) 8 p.m. Pittsburgh (Law 4-3) (N) cinnati (Purkey 3-5) (N) delphia (Duren 4-2) (N) Thursday's Games San Francisco at New York,

2-3

Houston at Philadelphia, (N) Milwaukee at Chicago St. Louis at Cincinnati. (N) NATIONAL LEAGUE



NEW YORK (AP)-A brilliant left-handed pitcher sparking a pennant drive and a rangy slugger on a club in the throes of critical slump continue as the hottest items in the National

League. Sandy Koutax of the Los Ange-les Dodgers and Willie McCovey of the San Francisco Gianta, each starred again Tuesday might in doubleheader splits. Koufax fired his ninth straight victory and 16th of the season at Philadelphia, going six perfect in nings and finishing with a six-hit-ter in a 5-2 victory. The Phils

nings and finishing with a six-hit-ter in