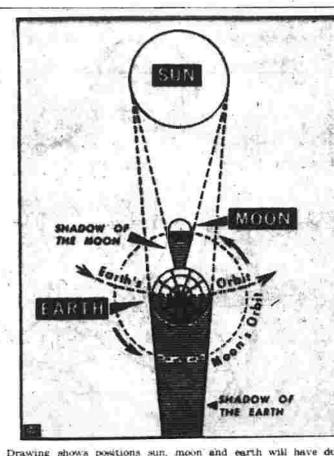

ern scientist allowed to inspect Soviet space tracking stations moon research."

United States is planning to make team. manned moon shots by 1970. Sir Bernard said the Russians are concentrating on achieving a space rendezvous as a step toward

The Soviet male and female apace team. Valery Bykovsky and Valentina Tereshkova, probably tried but failed to link up in space. would soon succeed. He said he had

been given a timetable of future (Continued on Page Eleven) Marlon Brando