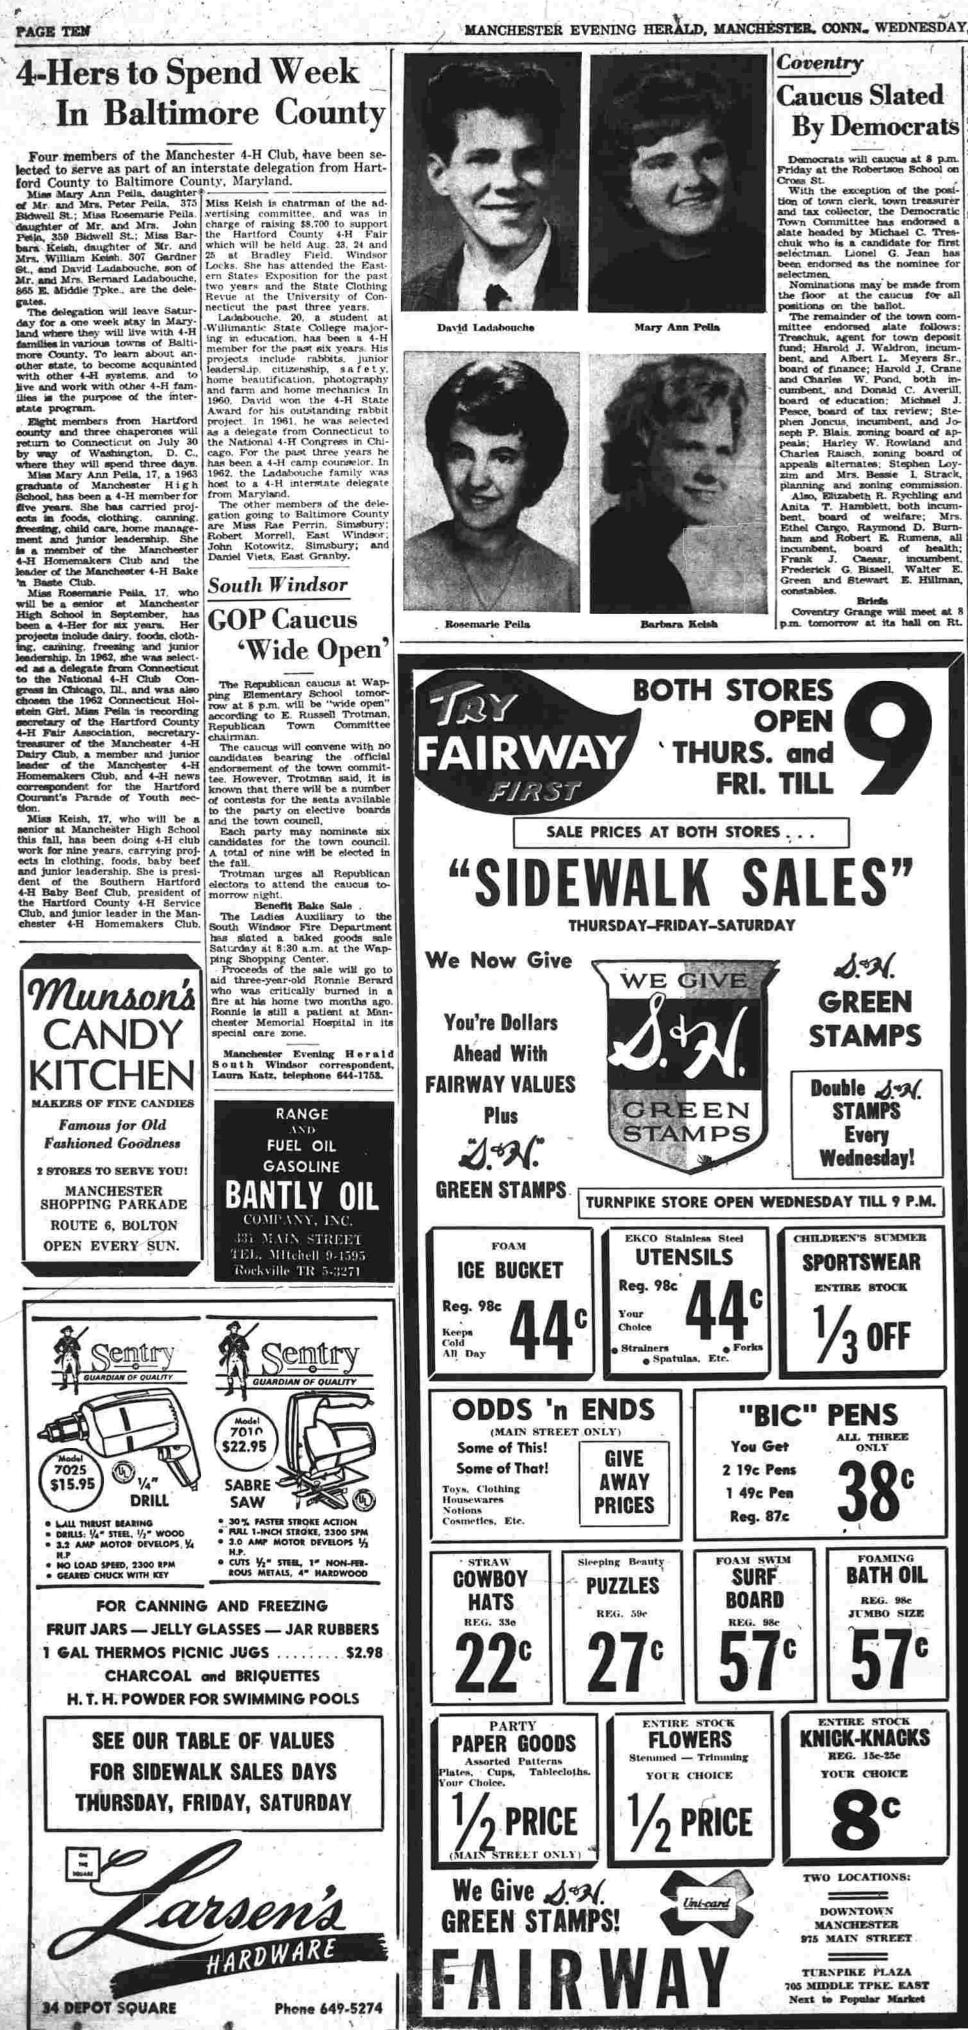

# About Town Tourists Worship at Mission,

Mise Edisabeth A. McLagan, daughter of Mr. and Mra Richard honors list i Upsail College, East Orange, N.J., for the spring se-moster. She is majoring in so-ordogy and will enter her so that 1962 graduate of Manchester High School. The DAV Autiliary will have a brief business meeting tomorrow at 6 p.m. at the home of Mra Florence Streeter, 63 Starkweath St. There will be a pionic sup- snapshots to delight their families prehensile toes. per after the meeting. The board of Christian educa-tion of Trinity Covenant Church Weil meet the sector of th will meet tomorrow at 7:30 p.m. at the church. There will be no midweek service. Nine Delegates To Attend Confab Nine members of the Legion at the Attender of the Legion which opens Thursday at 9 a.m. at Hartford. The Legion will meet the Statler Hilton Hotel and Representatives of the Manchester to result! il meet tomorrow at 7:30 p.m. of Baja California. An were or Datey manager to uservice in the church. There will be no ighted with the long Pacific roll-ers except Alan Baxter, who ar-gued all the way to Ensenada home some of the mountain of ill meet tomorrow at 7:30 p.m. of Baja California. All were de- Daley managed to find a gift Auxiliary are Mrs. Wilber de, president: Miss Barbara Mett, Mrs. Edward Walters, Leon Bradley, Mrs. Bessie the fights. Kat-Hent, Mrs. Joseph F. Wallott, Hent Bacing the bolt of sources in the bolt of sources in the bolt of sources and is an assistant and ken Spector, for the use of the bolt attennoon arrival at The early afternoon arrival at the prescott, Ariz, gave time for a kauskas again exercised his entre-the bolt of sources in the bolt of sources and is an assistant and ken Spector, for the use of the bolt attennoon arrival at the prescott, Ariz, gave time for a kauskas again exercised his entre-the bolt of sources in the bolt of sources in the for a trist attennoon brought the bolt of the Aussichts again exercised his entre-d. Mrs. Theodore drs. M. C. Hall-to less enterprising tourists. Wal-ter Hudson was given a wine-skin. Model of the bore added to the Model of the ter Hudson was given a wine-skin, fortunately empty, by the Mexican Most of the boys added to the entleman who had just emptied treasure trove of souvenirs, with