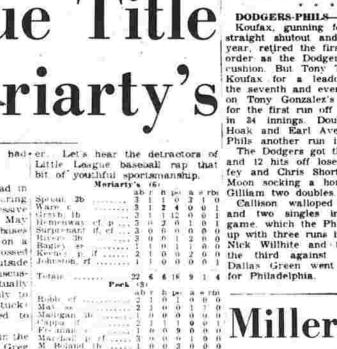

ht for Manchester with Jim Toomey Cov-entry's probable choice. Al Putz and Dennis Murphy are the ex-of the season. Rockville bunched

Action in the red hot Zone I-A American Legion baseball race continues tonight with a full three-game schedule. Cov-entry visits Manchester – a 6 o'clock date at Mt. Nebo, South Windsor is at Rockville and Wethersfield at Stafford Springs. Last night Rockville, moved: closer to the Zone championship as Jummy Martello hurled a no-hit 4-0 victory ver Wethersfield in the tourth on four walks a bunt that went for a single and a cold hit up the middle. 1 Washington (Barber 12-6) at Manchester is the closer to the leaders, one game back. Manchester with Jim Toomey Cov-

scoring Woods fanned Keeney for buddy, Keeney, the starting hurl- Chicago I. Milwaukee 0.







2B Wars SB Hemenway

Kreney P.B. Freimar, Hemenwäs U. Miney, Oberhefskie I. Marshall



New York (Stallard 3-7) 8 p.m. Pittsburgh (Law 4-3) (N) cinnati (Purkey 3-5) (N) delphia (Duren 4-2) (N) Thursday's Games San Francisco at New York,

2-3

Houston at Philadelphia, (N) Milwaukee at Chicago St. Louis at Cincinnati. (N) NATIONAL LEAGUE



NEW YORK (AP)-A brilliant left-handed pitcher sparking a pennant drive and a rangy slugger on a club in the throes of critical slump continue as the hottest items in the National

League. Sandy Koutax of the Los Ange-les Dodgers and Willie McCovey of the San Francisco Gianta, each starred again Tuesday might in doubleheader splits. Koufax fired his ninth straight victory and 16th of the season at Philadelphia, going six perfect in nings and finishing wi